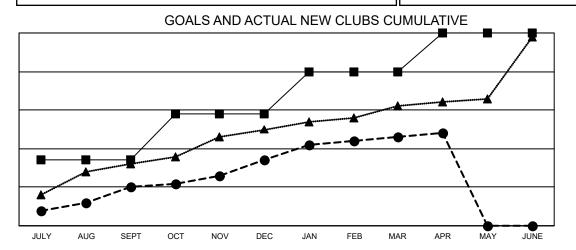

## LOCATION: INDIA

GMT: OPEN

GMT CA<sub>6</sub>

| Clubs<br>RESULTS FOR 2019-2020 |    |    |    | Members<br>RESULTS FOR 2019-2020 |     |     |       |  |
|--------------------------------|----|----|----|----------------------------------|-----|-----|-------|--|
|                                |    |    |    |                                  |     |     |       |  |
| JULY/AUG/SEPT                  | 17 | 10 | 4  | JULY/AUG/SEPT                    | 485 | 713 | 690   |  |
| OCT/NOV/DEC                    | 12 | 7  | 30 | OCT/NOV/DEC                      | 480 | 451 | 1,374 |  |
| JAN/FEB/MAR                    | 11 | 6  | 1  | JAN/FEB/MAR                      | 385 | 978 | 294   |  |
| APR/MAY/JUNE                   | 10 | 1  | 0  | APR/MAY/JUNE                     | 325 | 98  | 102   |  |