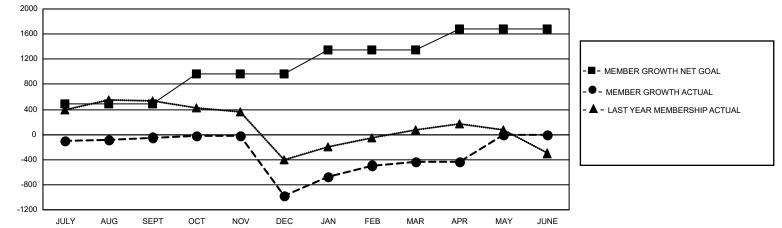

## LOCATION: INDIA

GMT: OPEN

GMT CA<sub>6</sub>

| Clubs<br>RESULTS FOR 2019-2020 |    |    |    | Members<br>RESULTS FOR 2019-2020 |     |     |       |  |
|--------------------------------|----|----|----|----------------------------------|-----|-----|-------|--|
|                                |    |    |    |                                  |     |     |       |  |
| JULY/AUG/SEPT                  | 17 | 10 | 4  | JULY/AUG/SEPT                    | 485 | 713 | 690   |  |
| OCT/NOV/DEC                    | 12 | 7  | 30 | OCT/NOV/DEC                      | 480 | 451 | 1,374 |  |
| JAN/FEB/MAR                    | 11 | 6  | 1  | JAN/FEB/MAR                      | 385 | 978 | 294   |  |
| APR/MAY/JUNE                   | 10 | 1  | 0  | APR/MAY/JUNE                     | 325 | 98  | 102   |  |